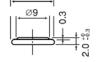

# **Panasonic**

# **CR1220**

# LITHIUM MANGANESE DIOXIDE



#### Features & Benefits

- Good pulse capability
- High discharge characteristics
- Stable voltage level during discharge
- · Long-term reliability

## **Specifications**

**Nominal Capacity:** 35 mAh

Nominal Voltage: 3V

Weight: 1.2q

Operating Temperature: -30°C - +60°C

#### **Dimensions**





# **Temperature Characteristics**



## **Operating Voltage vs. Load Resistance** (voltage at 50% discharge depth)



#### Capacity vs. Load Resistance



## **AWARNING**

Serious harm in as little as 2-hours if swallowed. KEEP AWAY FROM CHILDREN. Seek immediate medical help if swallowed. Have the doctor call the poison center at 1-(800) 498 8666 for US and Canada.

International: 303-389-1300

Product manufacturers should design their products to meet the safety requirements of Annex I of UL60065 or equivalent standards.

For more information on how Panasonic can assist you with your battery power solution needs call 877-726-2228, visit www.na.industrial.panasonic.com/products/batteries or e-mail oembatteries@us.panasonic.com.

The data in this document is for descriptive purposes only