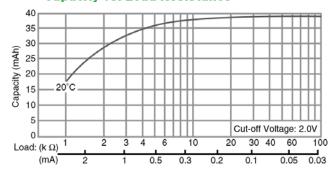

# **Panasonic**

# **CR1220**

# LITHIUM MANGANESE DIOXIDE



#### Features & Benefits

- Good pulse capability
- High discharge characteristics
- Stable voltage level during discharge
- · Long-term reliability

## **Specifications**

**Nominal Capacity:** 35 mAh

Nominal Voltage: 3V

Weight: 1.2q

Operating Temperature: -30°C - +60°C

#### **Dimensions**





# **Temperature Characteristics**



## **Operating Voltage vs. Load Resistance** (voltage at 50% discharge depth)



#### Capacity vs. Load Resistance



## **AWARNING**

Serious harm in as little as 2-hours if swallowed. KEEP AWAY FROM CHILDREN. Seek immediate medical help if swallowed. Have the doctor call the poison center at 1-(800) 498 8666 for US and Canada.

International: 303-389-1300

Product manufacturers should design their products to meet the safety requirements of Annex I of UL60065 or equivalent standards.

For more information on how Panasonic can assist you with your battery power solution needs call 877-726-2228, visit www.na.industrial.panasonic.com/products/batteries or e-mail oembatteries@us.panasonic.com.

The data in this document is for descriptive purposes only and is not intended to make or imply any