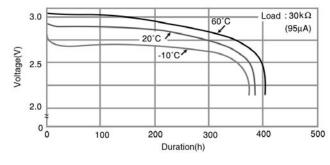

# **Panasonic**

# **CR1220**

# LITHIUM MANGANESE DIOXIDE



#### Features & Benefits

- Good pulse capability
- High discharge characteristics
- Stable voltage level during discharge
- · Long-term reliability

## **Specifications**

**Nominal Capacity:** 35 mAh

Nominal Voltage: 3V

Weight: 1.2q

Operating Temperature: -30°C - +60°C

#### **Dimensions**





# **Temperature Characteristics**



## **Operating Voltage vs. Load Resistance** (voltage at 50% discharge depth)



#### Capacity vs. Load Resistance



## **AWARNING**

Serious harm in as little as 2-hours if swallowed. KEEP AWAY FROM CHILDREN. Seek immediate medical help if swallowed. Have the doctor call the poison center at 1-(800) 498 8666 for US and Canada.

International: 303-389-1300

Product manufacturers should design their products to meet the safety requirements of Annex I of UL60065 or equivalent standards.

For more information on how Panasonic can assist you with your battery power solution needs call 877-726-2228, visit www.na.industrial.panasonic.com/products/batteries or e-mail oembatteries@us.panasonic.com.

The data in this document is for descriptive purposes only and is not intended to make or imply