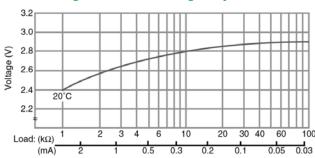

# **Panasonic**

# **CR1220**

# LITHIUM MANGANESE DIOXIDE



#### Features & Benefits

- Good pulse capability
- High discharge characteristics
- Stable voltage level during discharge
- · Long-term reliability

## **Specifications**

**Nominal Capacity:** 35 mAh

Nominal Voltage: 3V

Weight: 1.2q

Operating Temperature: -30°C - +60°C

#### **Dimensions**





# **Temperature Characteristics**



## **Operating Voltage vs. Load Resistance** (voltage at 50% discharge depth)



#### Capacity vs. Load Resistance



## **AWARNING**

Serious harm in as little as 2-hours if swallowed. KEEP AWAY FROM CHILDREN. Seek immediate medical help if swallowed. Have the doctor call the poison center at 1-(800) 498 8666 for US and Canada.

International: 303-389-1300

Product manufacturers should design their products to meet the safety requirements of Annex I of UL60065 or equivalent standards.

For more information on how Panasonic can assist you with your battery power solution needs call 877-726-2228, visit www.na.industrial.panasonic.com/products/batteries or e-mail oembatteries@us.panasonic.com.

The data in this document is for descriptive purposes only and is not intended to make or imply any