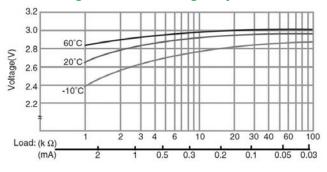

**Operating Voltage vs. Load Resistance** (voltage at 50% discharge depth)

Serious harm in as little as 2-hours if swallowed. KEEP AWAY FROM CHILDREN. Seek immediate medical help if swallowed. Have the doctor call the poison center at 1-(800) 498 8666 for US and Canada.