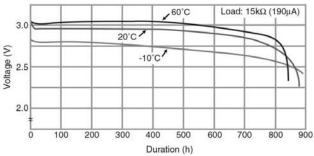

# **Panasonic CR2025** LITHIUM MANGANESE DIOXIDE



#### Features & Benefits

- Good pulse capability
- High discharge characteristics
- Stable voltage level during discharge
- Long-term reliability

### **Specifications**

Nominal Capacity: Nominal Voltage: Weight: **Operating Temperature:** 



#### Dimensions



## **Temperature Characteristics**



### Capacity vs. Load Resistance



For more information on how Panasonic can assist you with your battery power solution needs call 877-726-2228, visit www.na.industrial.panasonic.com/products/batteries or e-mail oembatteries@us.panasonic.com.

**Operating Voltage vs. Load Resistance** (voltage at 50% discharge depth)





Serious harm in as little as 2-hours if swallowed. KEEP AWAY FROM CHILDREN. Seek immediate medical help if swallowed. Have the doctor call the poison center at 1-(800) 498 8666 for US and Canada.

International: 303-389-1300

Product manufacturers should design their products to meet the safety requirements of Annex I of UL60065 or equivalent standards

The data in this document is for descriptive purposes only and is not intended to make or imply any quarantee or war