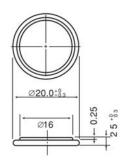

# **Panasonic CR2025** LITHIUM MANGANESE DIOXIDE



#### Features & Benefits

- Good pulse capability
- High discharge characteristics
- Stable voltage level during discharge
- Long-term reliability

### **Specifications**

Nominal Capacity: Nominal Voltage: Weight: **Operating Temperature:** 



#### Dimensions



## **Temperature Characteristics**



### Capacity vs. Load Resistance



For more information on how Panasonic can assist you with your battery power solution needs call 877-726-2228, visit www.na.industrial.panasonic.com/products/batteries or e-mail oembatteries@us.panasonic.com.

**Operating Voltage vs. Load Resistance** (voltage at 50% discharge depth)





Serious harm in as little as 2-hours if swallowed. KEEP AWAY FROM CHILDREN. Seek immediate medical help if swallowed. Have the doctor call the poison center at 1-(800) 498 8666 for US and Canada.

International: 303-389-1300

Product manufacturers should design their products to meet the safety requirements of Annex I of UL60065 or equivalent standards

The data in this document is for descriptive purposes only and is not intended