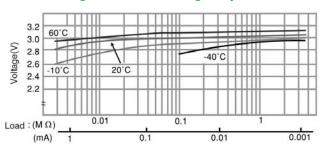

## **Panasonic**

## **CR2477**

# LITHIUM MANGANESE DIOXIDE



#### Features & Benefits

- Good pulse capability
- High discharge characteristics
- Stable voltage level during discharge
- · Long-term reliability

## **Specifications**

Nominal Capacity: 1000 mAh

Nominal Voltage: 3V

Weight: 10.5g

Operating Temperature: -30°C - +60°C

#### **Dimensions**



#### **Temperature Characteristics**



# Operating Voltage vs. Load Resistance (voltage at 50% discharge depth)



#### **Capacity vs. Load Resistance**



### **AWARNING**

Serious harm in as little as 2-hours if swallowed. **KEEP AWAY FROM CHILDREN.** Seek immediate medical help if swallowed. Have the doctor call the poison center at 1-(800) 498 8666 for US and Canada.

International: 303-389-1300

Product manufacturers should design their products to meet the safety requirements of Annex I of UL60065 or equivalent standards.

For more information on how Panasonic can assist you with your battery power solution needs call **877-726-2228**, visit **www.na.industrial.panasonic.com/products/batteries** or e-mail **oembatteries@us.panasonic.com**.

The data in this document is for descriptive purposes only and is not intended to make or imply any quarantee or warranty.