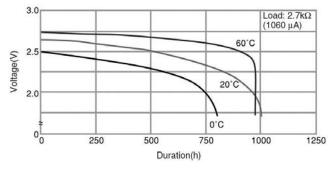

## **Panasonic**

## **CR2477**

# LITHIUM MANGANESE DIOXIDE



#### Features & Benefits

- Good pulse capability
- High discharge characteristics
- Stable voltage level during discharge
- · Long-term reliability

## **Specifications**

Nominal Capacity: 1000 mAh

Nominal Voltage: 3V

Weight: 10.5g

Operating Temperature: -30°C - +60°C

#### **Dimensions**



#### **Temperature Characteristics**



# Operating Voltage vs. Load Resistance (voltage at 50% discharge depth)



#### **Capacity vs. Load Resistance**



### **AWARNING**

Serious harm in as little as 2-hours if swallowed. **KEEP AWAY FROM CHILDREN.** Seek immediate medical help if swallowed. Have the doctor call the poison center at 1-(800) 498 8666 for US and Canada.

International: 303-389-1300

Product manufacturers should design their products to meet the safety requirements of Annex I of UL60065 or equivalent standards.

For more information on how Panasonic can assist you with your battery power solution needs call **877-726-2228**, visit **www.na.industrial.panasonic.com/products/batteries** or e-mail **oembatteries@us.panasonic.com**.

The data in this document is for descriptive purposes only and is not intended t