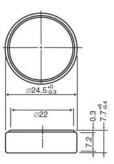

## **Panasonic**

## **CR2477**

# LITHIUM MANGANESE DIOXIDE



#### Features & Benefits

- Good pulse capability
- High discharge characteristics
- Stable voltage level during discharge
- · Long-term reliability

## **Specifications**

Nominal Capacity: 1000 mAh

Nominal Voltage: 3V

Weight: 10.5g

Operating Temperature: -30°C - +60°C

#### **Dimensions**



#### **Temperature Characteristics**



# Operating Voltage vs. Load Resistance (voltage at 50% discharge depth)



#### **Capacity vs. Load Resistance**



### **AWARNING**

Serious harm in as little as 2-hours if swallowed. **KEEP AWAY FROM CHILDREN.** Seek immediate medical help if swallowed. Have the doctor call the poison center at 1-(800) 498 8666 for US and Canada.

International: 303-389-1300

Product manufacturers should design their products to meet the safety requirements of Annex I of UL60065 or equivalent standards.

For more information on how Panasonic can assist you with your battery power solution needs call **877-726-2228**, visit **www.na.industrial.panasonic.com/products/batteries** or e-mail **oembatteries@us.panasonic.com**.

The data in this document is for descrip