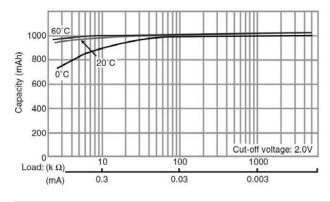

## **Panasonic**

## **CR2477**

# LITHIUM MANGANESE DIOXIDE



#### Features & Benefits

- Good pulse capability
- High discharge characteristics
- Stable voltage level during discharge
- · Long-term reliability

## **Specifications**

Nominal Capacity: 1000 mAh

Nominal Voltage: 3V

Weight: 10.5g

Operating Temperature: -30°C - +60°C

#### **Dimensions**



#### **Temperature Characteristics**



# Operating Voltage vs. Load Resistance (voltage at 50% discharge depth)



#### **Capacity vs. Load Resistance**



### **AWARNING**

Serious harm in as little as 2-hours if swallowed. **KEEP AWAY FROM CHILDREN.** Seek immediate medical help if swallowed. Have the doctor call the poison center at 1-(800) 498 8666 for US and Canada.

International: 303-389-1300

Product manufacturers should design their products to meet the safety requirements of Annex I of UL60065 or equivalent standards.

For more information on how Panasonic can assist you with your battery power solution needs call **877-726-2228**, visit **www.na.industrial.panasonic.com/products/batteries** or e-mail **oembatteries@us.panasonic.com**.

The data in this document is for descriptive purposes only and is not intended to make or imply any quarantee or warranty.